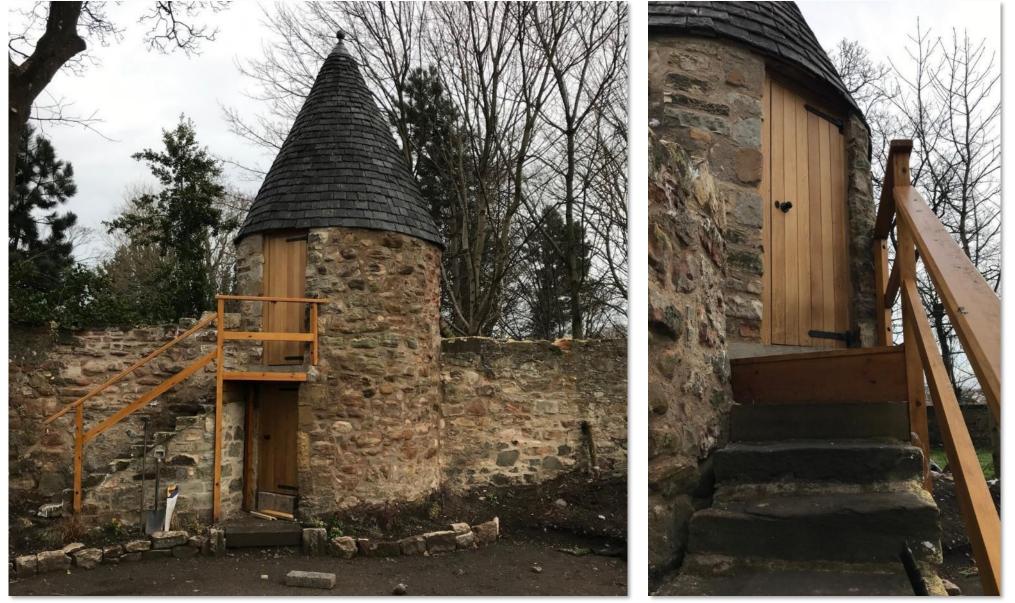

### **Bath House, Prestongrange**

**Cockenzie CARS** 

Circa 1450

**Circa 1560** 

Circa 1650

**Preston Tower** 

**Cockenzie House & Gardens - Claret Tower** 

**Prestonpans Civic Square – Phase 1&2 (War Memorial Square)** 