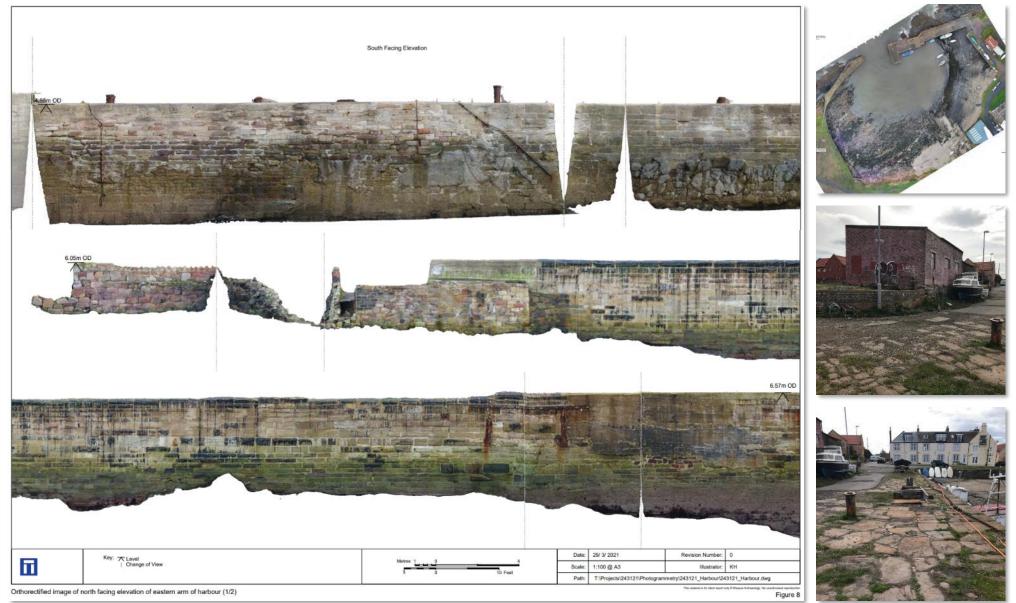

#### **Cockenzie Harbour**

**Shopfront Study, Prestonpans** 

**Former Cockenzie Power Station Site** 